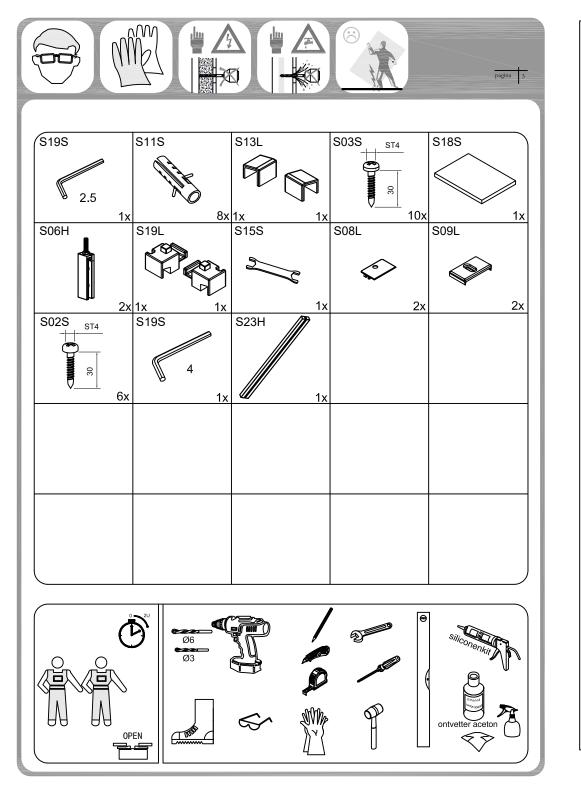

## BELANGRIJKE MEDEDELING

Controleer de inhoud van de verpakking op eventuele transportschade en kijk of alle onderdelen aanwezig zijn.

Zet het glas tijdens het uitpakken nooit direct op de grond, gebruik altijd karton of een vergelijkbaar materiaal als ondergrond. Wees voorzichtig bij het verplaatsten, let hierbij vooral op de hoeken en randen van het glas.