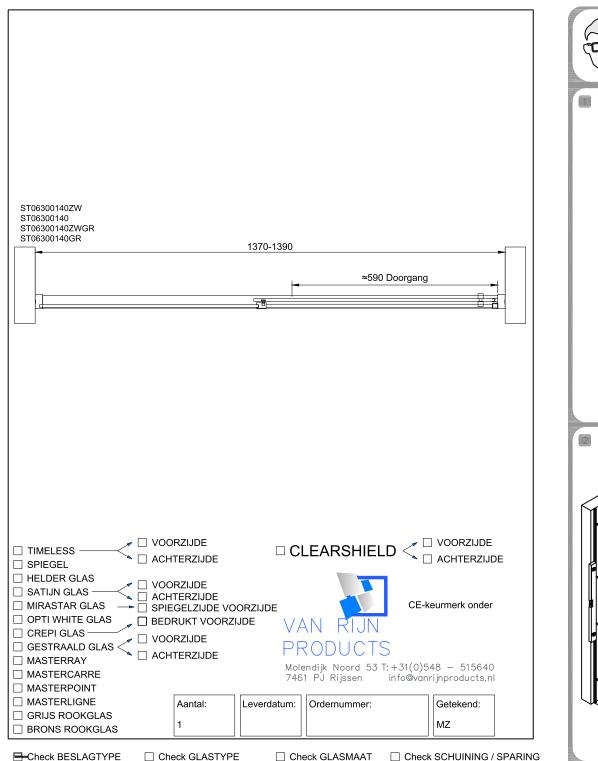

## Montage Handleiding Serie ST06

Douche opstelling-ST06300





Wij danken u voor uw keuze voor één van onze doucheopstellingen en we wensen u veel plezier met uw aankoop. Lees de instructies aandachtig door voordat u begint met de montage. Niet juist naleven van de instructies kan de garantie doen vervallen.

## BELANGRIJKE MEDEDELING

Controleer de inhoud van de verpakking op eventuele transportschade en kijk of alle onderdelen aanwezig zijn.

Zet het glas tijdens het uitpakken nooit direct op de grond, gebruik altijd karton of een vergelijkbaar materiaal als ondergrond. Wees voorzichtig bij het verplaatsten, let hierbij vooral op de hoeken en randen van het glas.











Check BESLAGTYPE

Check GLASMAAT Check SCHUINING / SPARING









## INSTRUCTIE VOOR GOED GEBRUIK EN ONDERHOUD

De douchewand moet na elk gebruik schoon gemaakt worden. Gebruik hierbij geen chemische middelen, maar een zachte doek of wisser. Gebruik nooit schuurmiddelen.