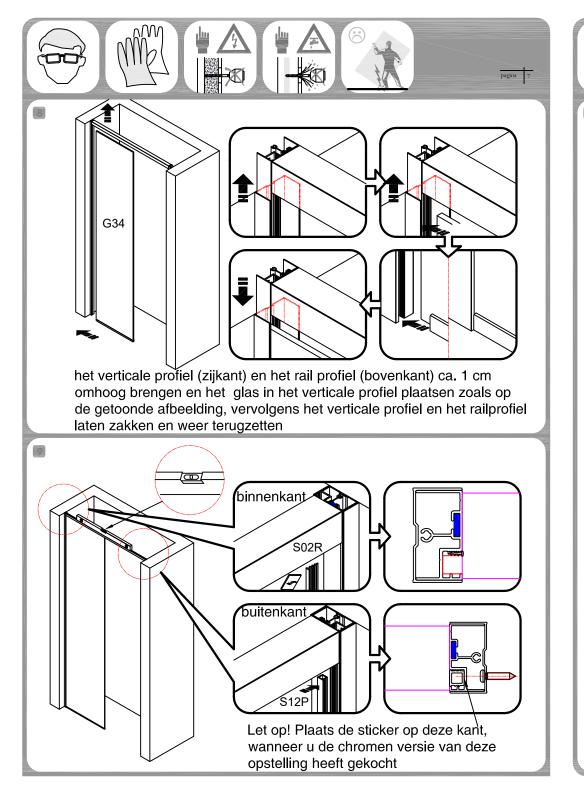

## BELANGRIJKE MEDEDELING

Controleer de inhoud van de verpakking op eventuele transportschade en kijk of alle onderdelen aanwezig zijn.

Zet het glas tijdens het uitpakken nooit direct op de grond, gebruik altijd karton of een vergelijkbaar materiaal als ondergrond. Wees voorzichtig bij het verplaatsten, let hierbij vooral op de hoeken en randen van het glas.