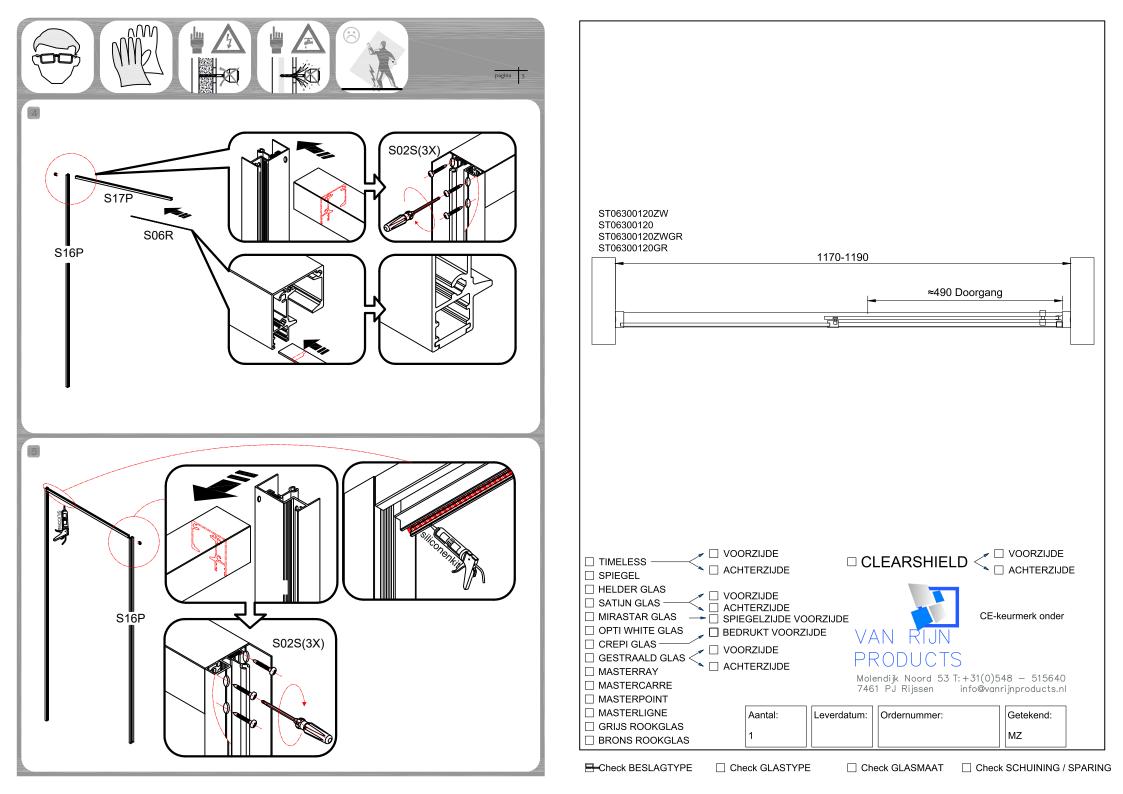

## Montage Handleiding Serie ST06

Douche opstelling-ST06300





Wij danken u voor uw keuze voor één van onze doucheopstellingen en we wensen u veel plezier met uw aankoop. Lees de instructies aandachtig door voordat u begint met de montage. Niet juist naleven van de instructies kan de garantie doen vervallen.

## BELANGRIJKE MEDEDELING

Controleer de inhoud van de verpakking op eventuele transportschade en kijk of alle onderdelen aanwezig zijn.

Zet het glas tijdens het uitpakken nooit direct op de grond, gebruik altijd karton of een vergelijkbaar materiaal als ondergrond. Wees voorzichtig bij het verplaatsten, let hierbij vooral op de hoeken en randen van het glas.











Check BESLAGTYPE

Check GLASMAAT Check SCHUINING / SPARING









## INSTRUCTIE VOOR GOED GEBRUIK EN ONDERHOUD

De douchewand moet na elk gebruik schoon gemaakt worden. Gebruik hierbij geen chemische middelen, maar een zachte doek of wisser. Gebruik nooit schuurmiddelen.