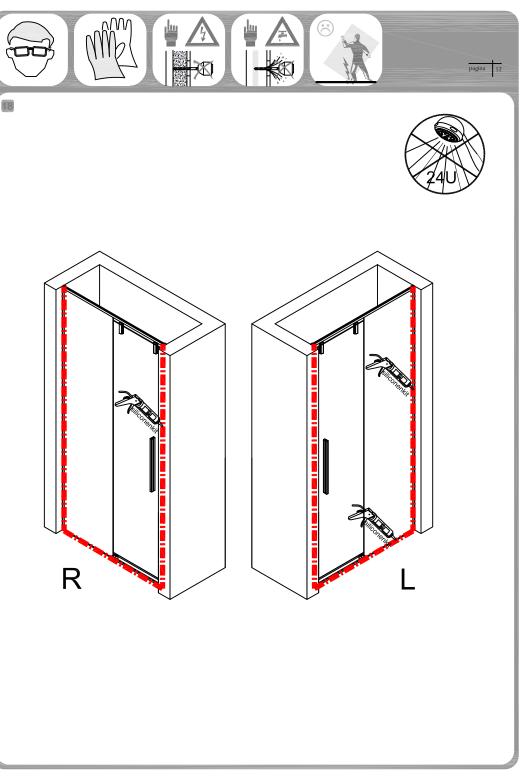

## INSTRUCTIE VOOR GOED GEBRUIK EN ONDERHOUD

De douchewand moet na elk gebruik schoon gemaakt worden. Gebruik hierbij geen chemische middelen, maar een zachte doek of wisser. Gebruik nooit schuurmiddelen.