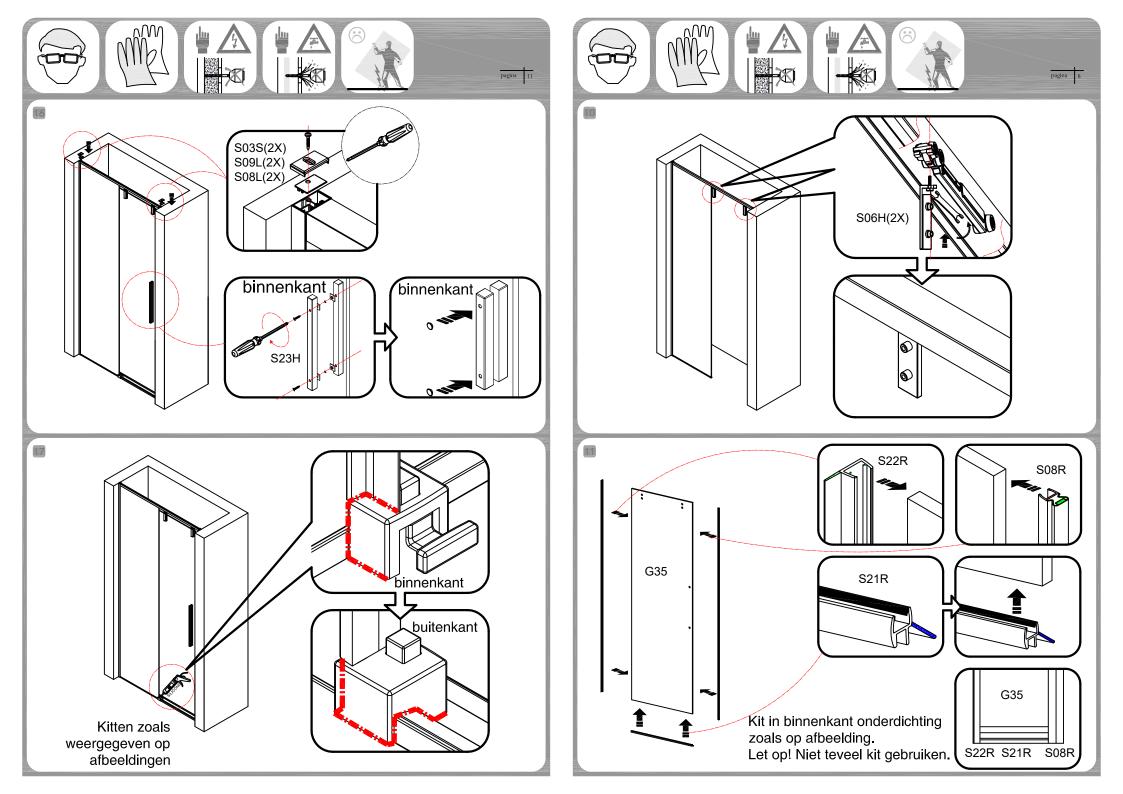

## Montage Handleiding Serie ST06

Douche opstelling-ST06300

Wij danken u voor uw keuze voor één van onze doucheopstellingen en we wensen u veel plezier met uw aankoop. Lees de instructies aandachtig door voordat u begint met de montage. Niet juist naleven van de instructies kan de garantie doen vervallen.

## BELANGRIJKE MEDEDELING

Controleer de inhoud van de verpakking op eventuele transportschade en kijk of alle onderdelen aanwezig zijn.

Zet het glas tijdens het uitpakken nooit direct op de grond, gebruik altijd karton of een vergelijkbaar materiaal als ondergrond. Wees voorzichtig bij het verplaatsten, let hierbij vooral op de hoeken en randen van het glas.