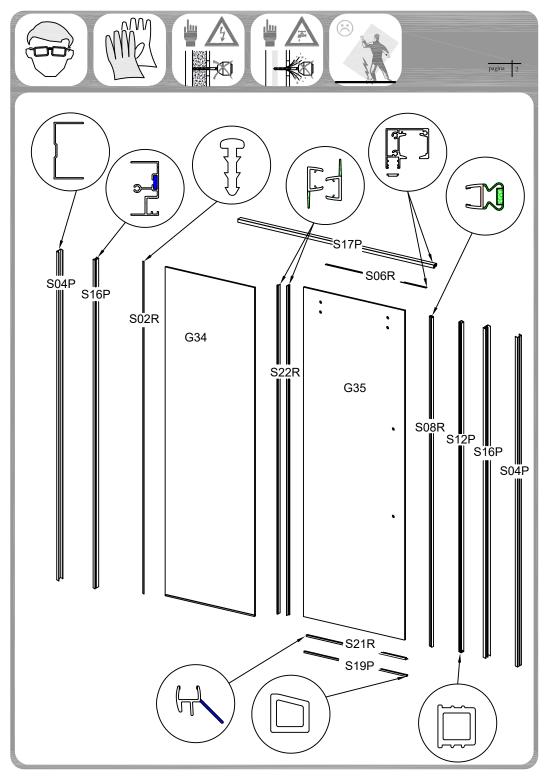

## BELANGRIJKE MEDEDELING

Controleer de inhoud van de verpakking op eventuele transportschade en kijk of alle onderdelen aanwezig zijn.

Zet het glas tijdens het uitpakken nooit direct op de grond, gebruik altijd karton of een vergelijkbaar materiaal als ondergrond. Wees voorzichtig bij het verplaatsten, let hierbij vooral op de hoeken en randen van het glas.