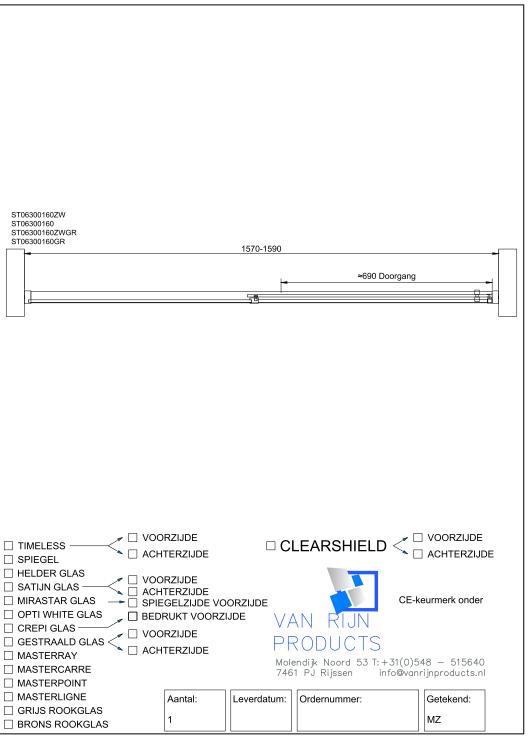

## Montage Handleiding Serie ST06

Douche opstelling-ST06300





Wij danken u voor uw keuze voor één van onze doucheopstellingen en we wensen u veel plezier met uw aankoop. Lees de instructies aandachtig door voordat u begint met de montage. Niet juist naleven van de instructies kan de garantie doen vervallen.

## BELANGRIJKE MEDEDELING

Controleer de inhoud van de verpakking op eventuele transportschade en kijk of alle onderdelen aanwezig zijn.

Zet het glas tijdens het uitpakken nooit direct op de grond, gebruik altijd karton of een vergelijkbaar materiaal als ondergrond. Wees voorzichtig bij het verplaatsten, let hierbij vooral op de hoeken en randen van het glas.











Check BESLAGTYPE

Check GLASMAAT Check SCHUINING / SPARING









## INSTRUCTIE VOOR GOED GEBRUIK EN ONDERHOUD

De douchewand moet na elk gebruik schoon gemaakt worden. Gebruik hierbij geen chemische middelen, maar een zachte doek of wisser. Gebruik nooit schuurmiddelen.