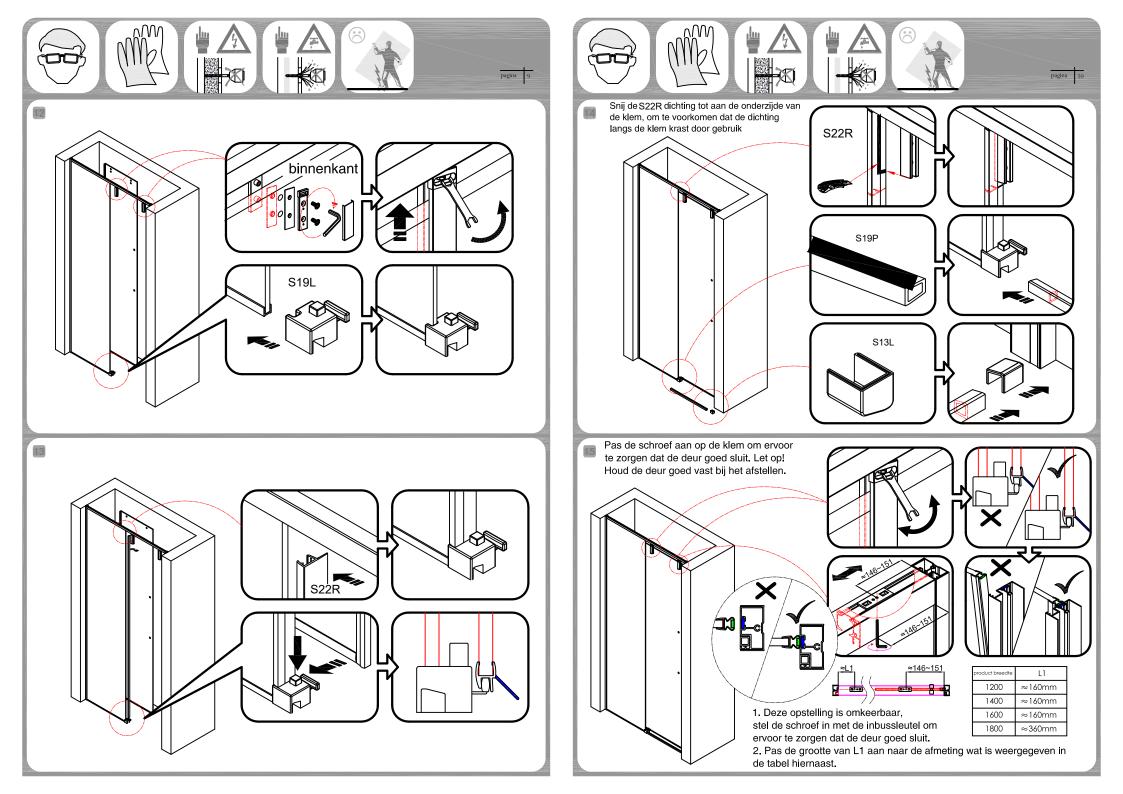

## Montage Handleiding Serie ST06

Douche opstelling-ST06300

Wij danken u voor uw keuze voor één van onze doucheopstellingen en we wensen u veel plezier met uw aankoop. Lees de instructies aandachtig door voordat u begint met de montage. Niet juist naleven van de instructies kan de garantie doen vervallen.

## BELANGRIJKE MEDEDELING

Controleer de inhoud van de verpakking op eventuele transportschade en kijk of alle onderdelen aanwezig zijn.

Zet het glas tijdens het uitpakken nooit direct op de grond, gebruik altijd karton of een vergelijkbaar materiaal als ondergrond. Wees voorzichtig bij het verplaatsten, let hierbij vooral op de hoeken en randen van het glas.