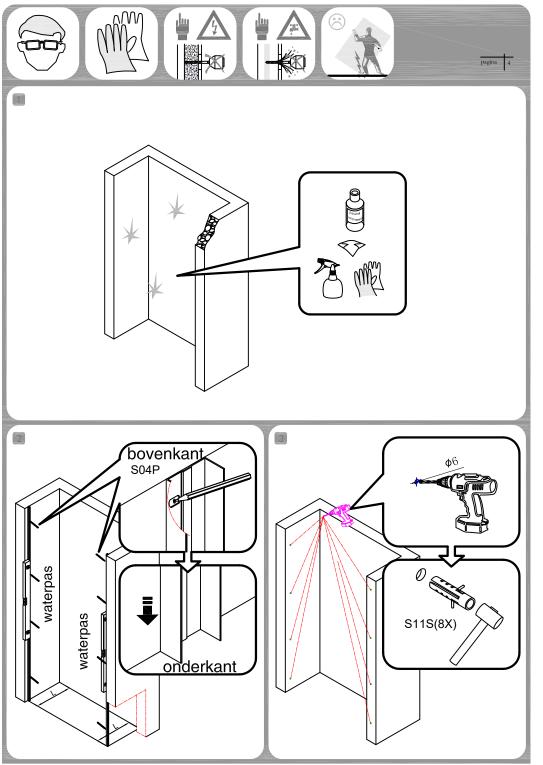

## BELANGRIJKE MEDEDELING

Controleer de inhoud van de verpakking op eventuele transportschade en kijk of alle onderdelen aanwezig zijn.

Zet het glas tijdens het uitpakken nooit direct op de grond, gebruik altijd karton of een vergelijkbaar materiaal als ondergrond. Wees voorzichtig bij het verplaatsten, let hierbij vooral op de hoeken en randen van het glas.