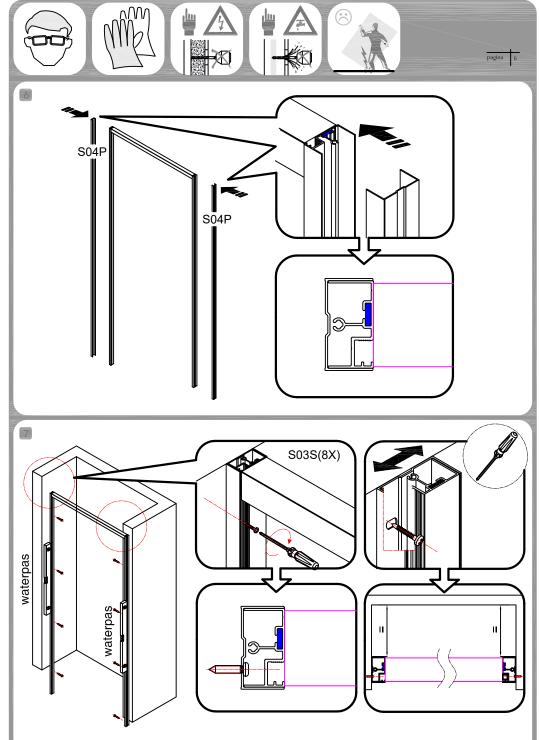

## BELANGRIJKE MEDEDELING

Controleer de inhoud van de verpakking op eventuele transportschade en kijk of alle onderdelen aanwezig zijn.

Zet het glas tijdens het uitpakken nooit direct op de grond, gebruik altijd karton of een vergelijkbaar materiaal als ondergrond. Wees voorzichtig bij het verplaatsten, let hierbij vooral op de hoeken en randen van het glas.