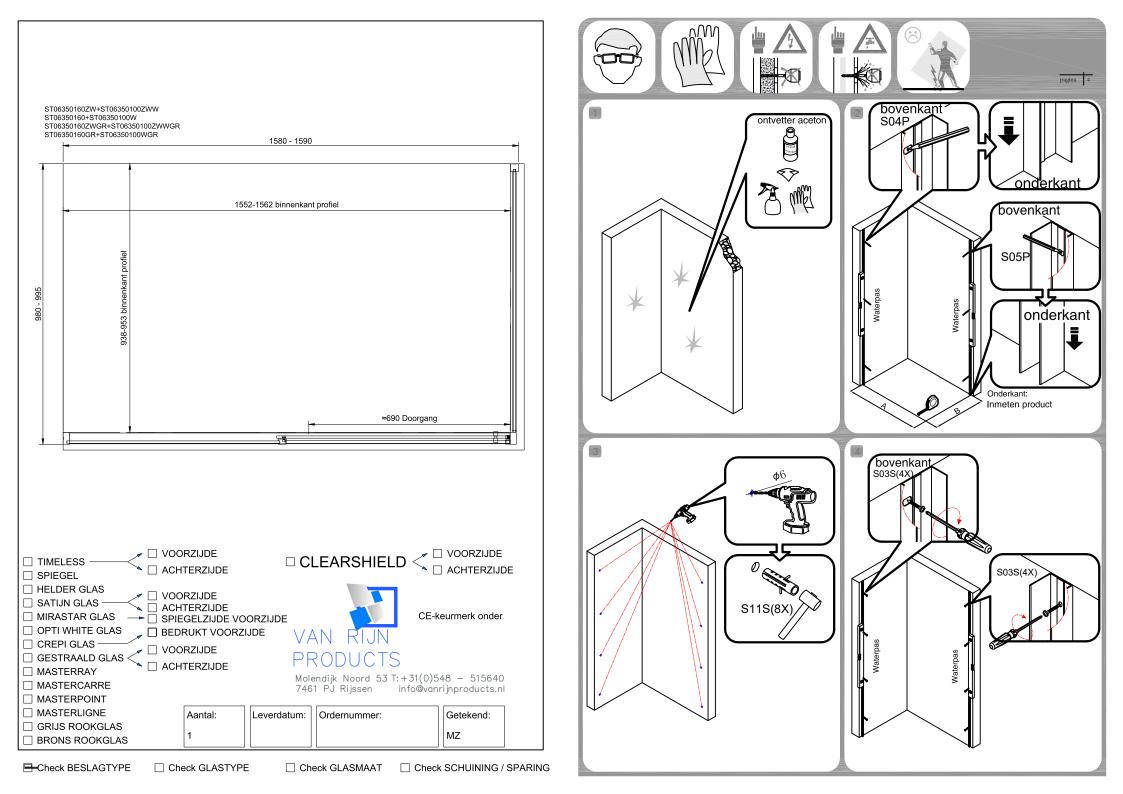

## Montage Handleiding Serie ST06

Douche opstelling-ST06350





Wij danken u voor uw keuze voor één van onze doucheopstellingen en we wensen u veel plezier met uw aankoop. Lees de instructies aandachtig door voordat u begint met de montage. Niet juist naleven van de instructies kan de garantie doen vervallen.

## BELANGRIJKE MEDEDELING

Controleer de inhoud van de verpakking op eventuele transportschade en kijk of alle onderdelen aanwezig zijn.

Zet het glas tijdens het uitpakken nooit direct op de grond, gebruik altijd karton of een vergelijkbaar materiaal als ondergrond. Wees voorzichtig bij het verplaatsten, let hierbij vooral op de hoeken en randen van het glas.































## INSTRUCTIE VOOR GOED GEBRUIK EN ONDERHOUD

De douchewand moet na elk gebruik schoon gemaakt worden. Gebruik hierbij geen chemische middelen, maar een zachte doek of wisser. Gebruik nooit schuurmiddelen.