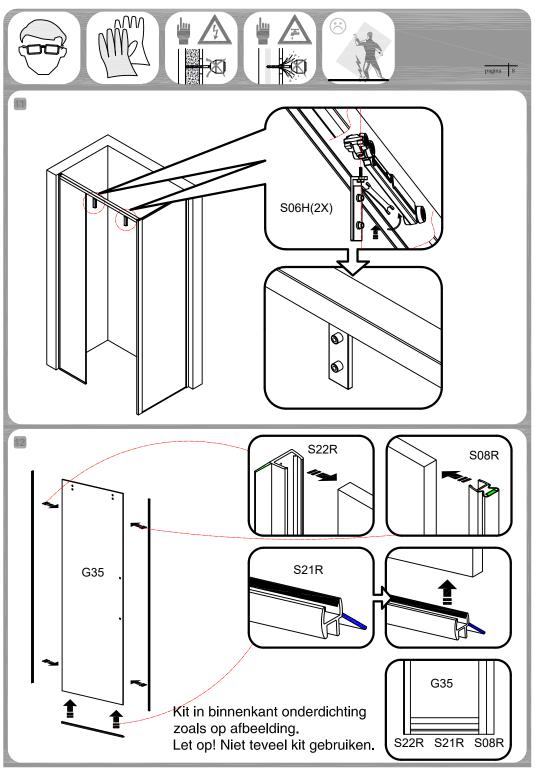

## Montage Handleiding Serie ST06

Douche opstelling-ST06350

Wij danken u voor uw keuze voor één van onze doucheopstellingen en we wensen u veel plezier met uw aankoop. Lees de instructies aandachtig door voordat u begint met de montage. Niet juist naleven van de instructies kan de garantie doen vervallen.

## BELANGRIJKE MEDEDELING

Controleer de inhoud van de verpakking op eventuele transportschade en kijk of alle onderdelen aanwezig zijn.

Zet het glas tijdens het uitpakken nooit direct op de grond, gebruik altijd karton of een vergelijkbaar materiaal als ondergrond. Wees voorzichtig bij het verplaatsten, let hierbij vooral op de hoeken en randen van het glas.