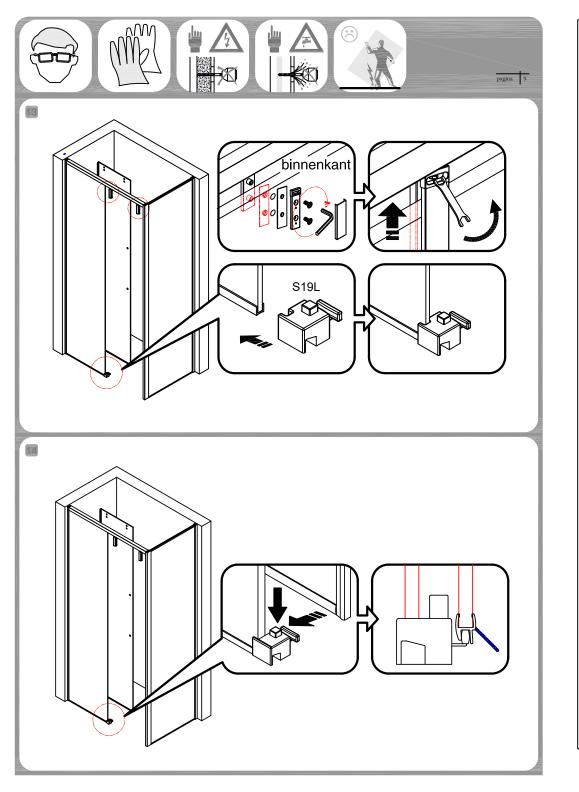

## BELANGRIJKE MEDEDELING

Controleer de inhoud van de verpakking op eventuele transportschade en kijk of alle onderdelen aanwezig zijn.

Zet het glas tijdens het uitpakken nooit direct op de grond, gebruik altijd karton of een vergelijkbaar materiaal als ondergrond. Wees voorzichtig bij het verplaatsten, let hierbij vooral op de hoeken en randen van het glas.