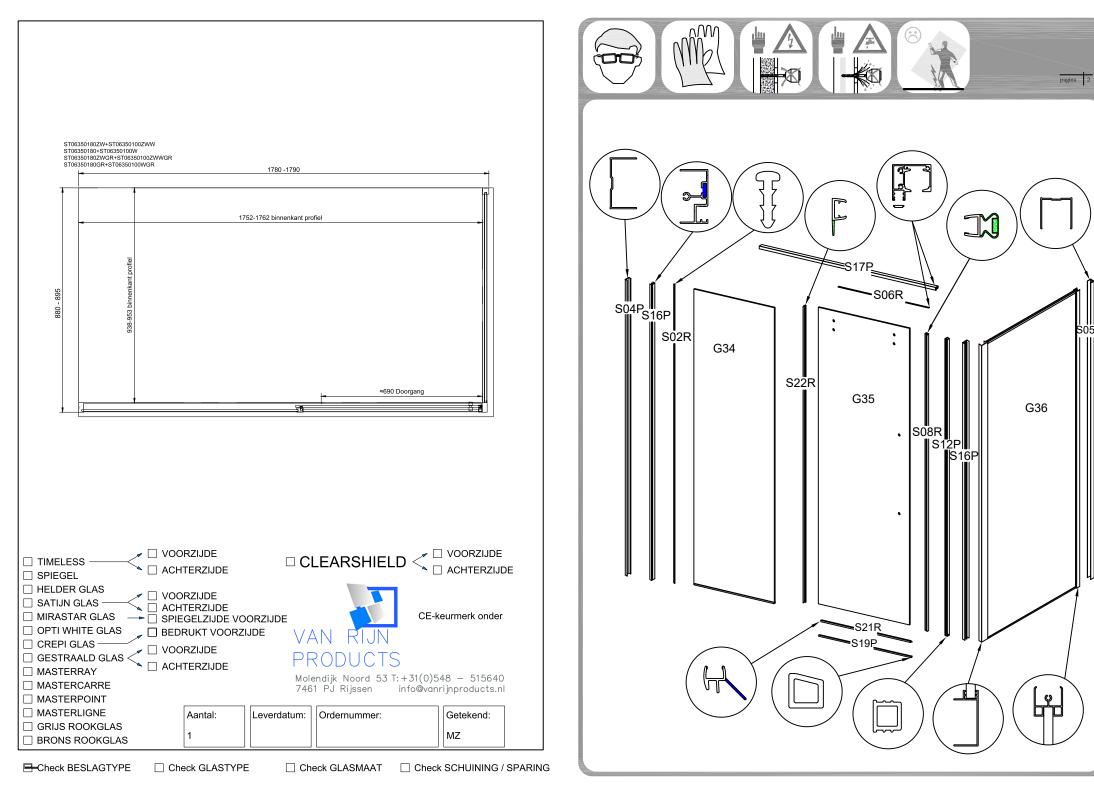

## Montage Handleiding Serie ST06

Douche opstelling-ST06350





Wij danken u voor uw keuze voor één van onze doucheopstellingen en we wensen u veel plezier met uw aankoop. Lees de instructies aandachtig door voordat u begint met de montage. Niet juist naleven van de instructies kan de garantie doen vervallen.

## BELANGRIJKE MEDEDELING

Controleer de inhoud van de verpakking op eventuele transportschade en kijk of alle onderdelen aanwezig zijn.

Zet het glas tijdens het uitpakken nooit direct op de grond, gebruik altijd karton of een vergelijkbaar materiaal als ondergrond. Wees voorzichtig bij het verplaatsten, let hierbij vooral op de hoeken en randen van het glas.































## INSTRUCTIE VOOR GOED GEBRUIK EN ONDERHOUD

De douchewand moet na elk gebruik schoon gemaakt worden. Gebruik hierbij geen chemische middelen, maar een zachte doek of wisser. Gebruik nooit schuurmiddelen.