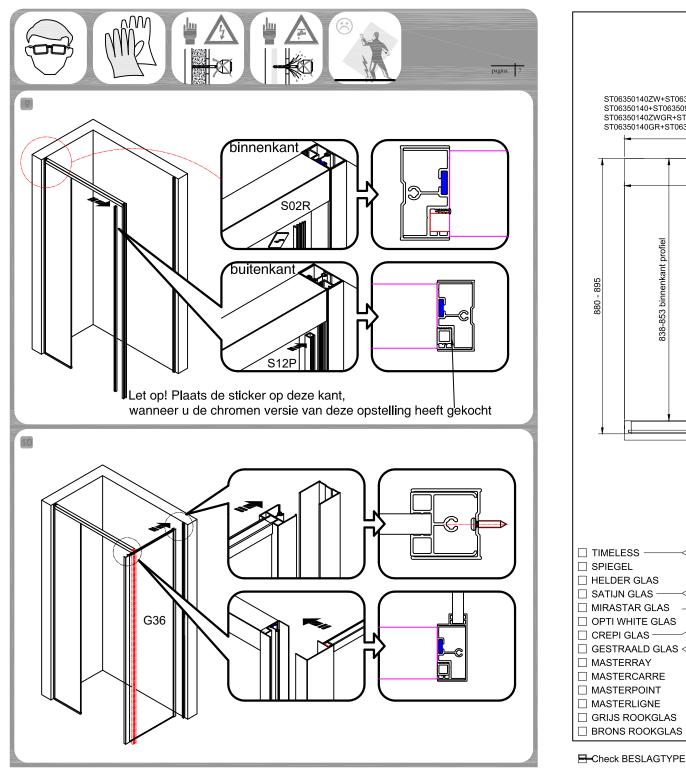

## Montage Handleiding Serie ST06

Douche opstelling-ST06350

Wij danken u voor uw keuze voor één van onze doucheopstellingen en we wensen u veel plezier met uw aankoop. Lees de instructies aandachtig door voordat u begint met de montage. Niet juist naleven van de instructies kan de garantie doen vervallen.

## BELANGRIJKE MEDEDELING

Controleer de inhoud van de verpakking op eventuele transportschade en kijk of alle onderdelen aanwezig zijn.

Zet het glas tijdens het uitpakken nooit direct op de grond, gebruik altijd karton of een vergelijkbaar materiaal als ondergrond. Wees voorzichtig bij het verplaatsten, let hierbij vooral op de hoeken en randen van het glas.