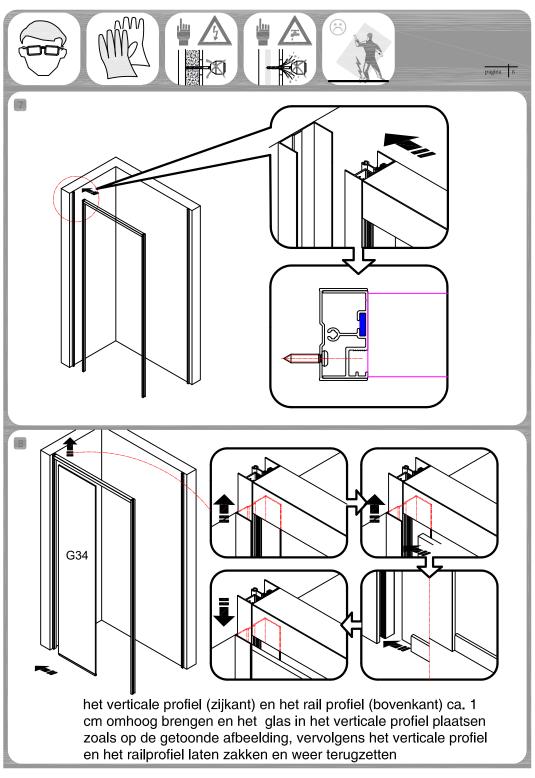

## Montage Handleiding Serie ST06

Douche opstelling-ST06350

Wij danken u voor uw keuze voor één van onze doucheopstellingen en we wensen u veel plezier met uw aankoop. Lees de instructies aandachtig door voordat u begint met de montage. Niet juist naleven van de instructies kan de garantie doen vervallen.