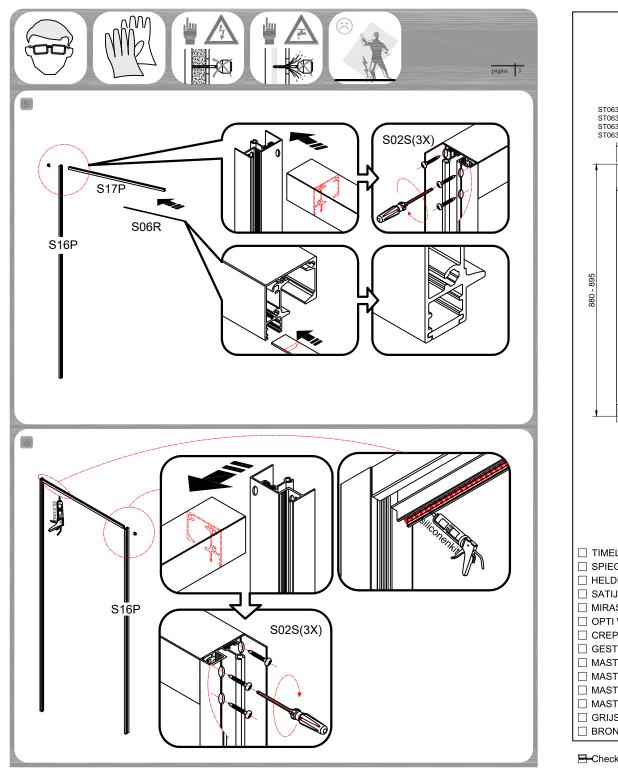

## Montage Handleiding Serie ST06

Douche opstelling-ST06350

Wij danken u voor uw keuze voor één van onze doucheopstellingen en we wensen u veel plezier met uw aankoop. Lees de instructies aandachtig door voordat u begint met de montage. Niet juist naleven van de instructies kan de garantie doen vervallen.