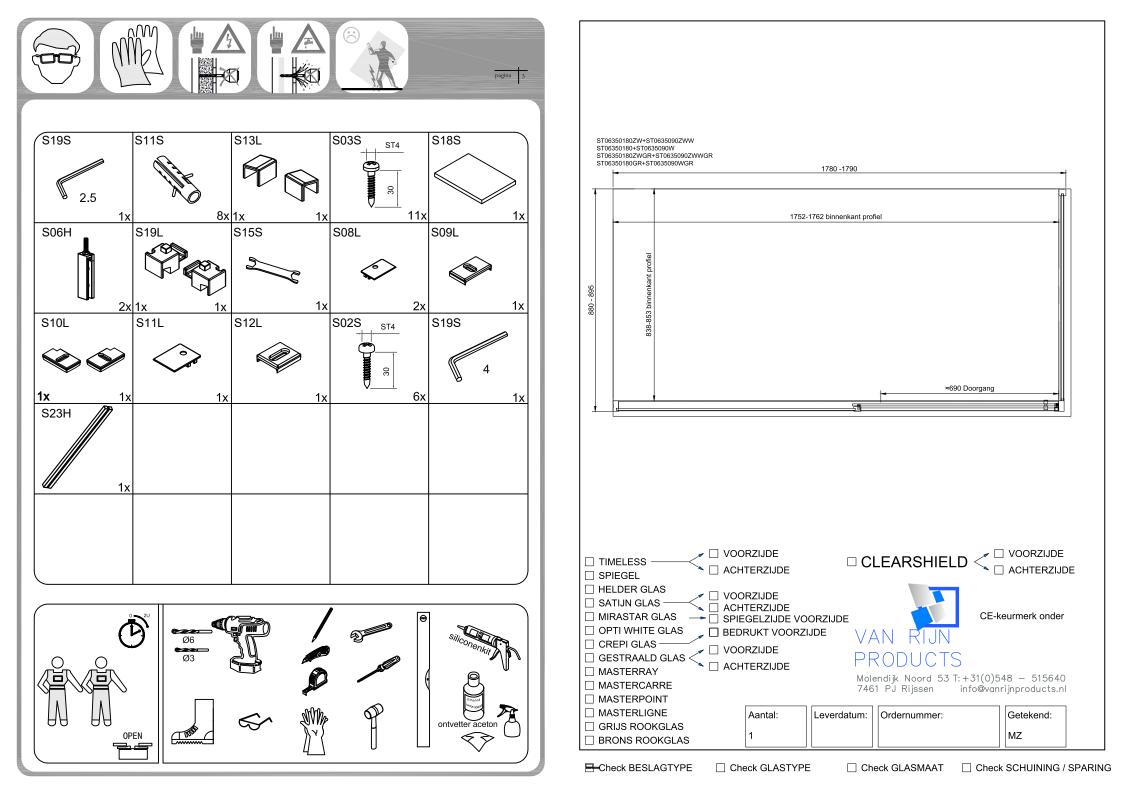

## Montage Handleiding Serie ST06

Douche opstelling-ST06350





Wij danken u voor uw keuze voor één van onze doucheopstellingen en we wensen u veel plezier met uw aankoop. Lees de instructies aandachtig door voordat u begint met de montage. Niet juist naleven van de instructies kan de garantie doen vervallen.

## BELANGRIJKE MEDEDELING

Controleer de inhoud van de verpakking op eventuele transportschade en kijk of alle onderdelen aanwezig zijn.

Zet het glas tijdens het uitpakken nooit direct op de grond, gebruik altijd karton of een vergelijkbaar materiaal als ondergrond. Wees voorzichtig bij het verplaatsten, let hierbij vooral op de hoeken en randen van het glas.































## INSTRUCTIE VOOR GOED GEBRUIK EN ONDERHOUD

De douchewand moet na elk gebruik schoon gemaakt worden. Gebruik hierbij geen chemische middelen, maar een zachte doek of wisser. Gebruik nooit schuurmiddelen.