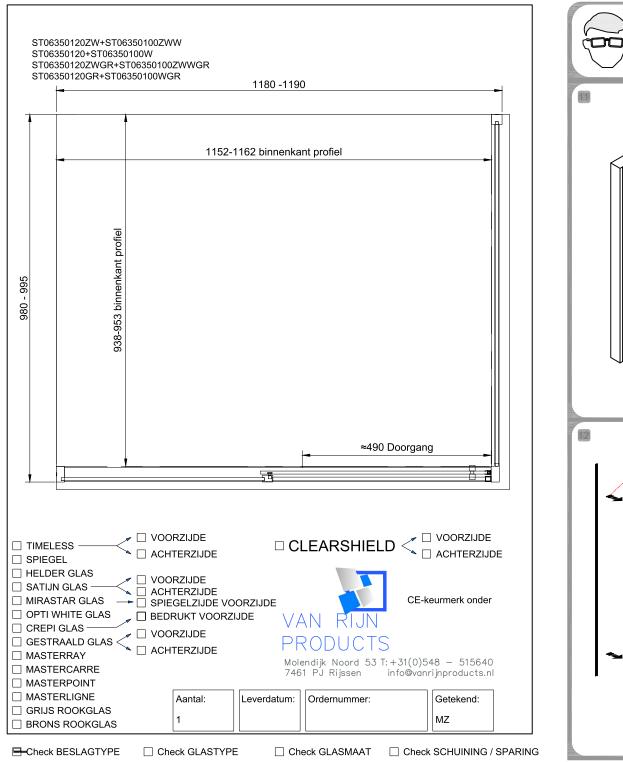

## Montage Handleiding Serie ST06

Douche opstelling-ST06350

Wij danken u voor uw keuze voor één van onze doucheopstellingen en we wensen u veel plezier met uw aankoop. Lees de instructies aandachtig door voordat u begint met de montage. Niet juist naleven van de instructies kan de garantie doen vervallen.

## BELANGRIJKE MEDEDELING

Controleer de inhoud van de verpakking op eventuele transportschade en kijk of alle onderdelen aanwezig zijn.

Zet het glas tijdens het uitpakken nooit direct op de grond, gebruik altijd karton of een vergelijkbaar materiaal als ondergrond. Wees voorzichtig bij het verplaatsten, let hierbij vooral op de hoeken en randen van het glas.